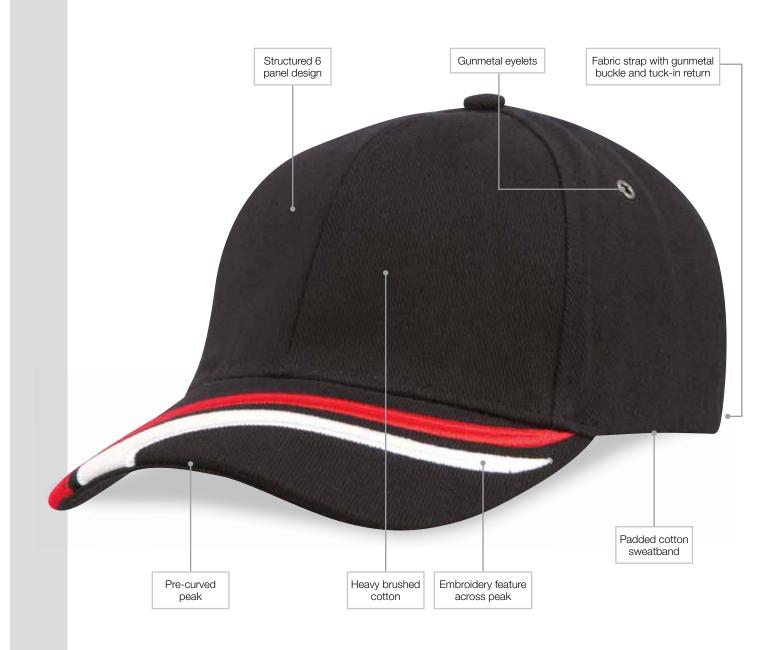

Slide into victory and cut a path through the competition with the Slider.

Specifications:

| MATERIAL:            | Heavy brushed cotton, AZO free                                                                                                                                                                                                                                            |
|----------------------|---------------------------------------------------------------------------------------------------------------------------------------------------------------------------------------------------------------------------------------------------------------------------|
| DECORATION TYPES:    | Embroidery, Digital Transfer                                                                                                                                                                                                                                              |
| DECORATION AREAS:    | <b>Print/Transfer area</b><br>Centre Front: 50mm h x 100mm w                                                                                                                                                                                                              |
|                      | <b>Embroidery areas</b><br>Centre Front: 58mm h x 120mm w<br>Side: 40mm h x 70mm w<br>Back (above arch): Text – 10mm h x 95mm w<br>Logo – 45mm h x 45mm w                                                                                                                 |
| DESCRIPTION:         | <ul> <li>Heavy brushed cotton</li> <li>Structured 6 panel design</li> <li>Embroidery feature across peak</li> <li>Pre-curved peak</li> <li>Gunmetal eyelets</li> <li>Padded cotton sweatband</li> <li>Fabric strap with gunmetal buckle<br/>and tuck-in return</li> </ul> |
| PACKAGING:           | 25 pieces per poly bag per inner.                                                                                                                                                                                                                                         |
| CARTON QUANTITY:     | 150 units                                                                                                                                                                                                                                                                 |
| CARTON MEASUREMENTS: | 57cm x 46cm x 53cm                                                                                                                                                                                                                                                        |
| CARTON WEIGHT:       | 16kg                                                                                                                                                                                                                                                                      |
|                      |                                                                                                                                                                                                                                                                           |